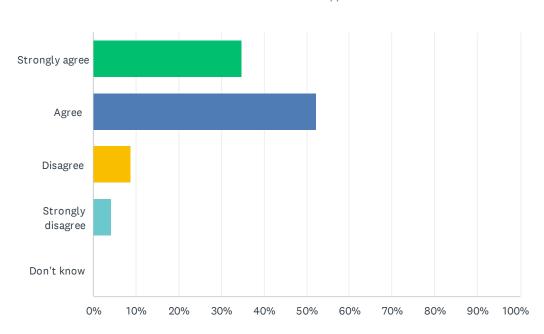

### Q8 My child's demonstrating growth in numeracy.

| ANSWER CHOICES    | RESPONSES |    |
|-------------------|-----------|----|
| Strongly agree    | 34.78%    | 8  |
| Agree             | 52.17%    | 12 |
| Disagree          | 8.70%     | 2  |
| Strongly disagree | 4.35%     | 1  |
| Don't know        | 0.00%     | 0  |
| TOTAL             |           | 23 |