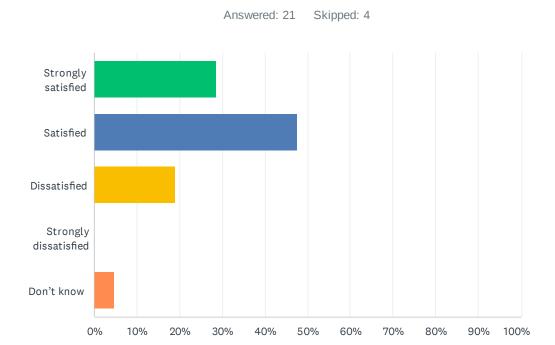

# Q11 How satisfied are you with the quality of education your child's receiving at school?

| ANSWER CHOICES        | RESPONSES |    |
|-----------------------|-----------|----|
| Strongly satisfied    | 28.57%    | 6  |
| Satisfied             | 47.62%    | 10 |
| Dissatisfied          | 19.05%    | 4  |
| Strongly dissatisfied | 0.00%     | 0  |
| Don't know            | 4.76%     | 1  |
| TOTAL                 |           | 21 |