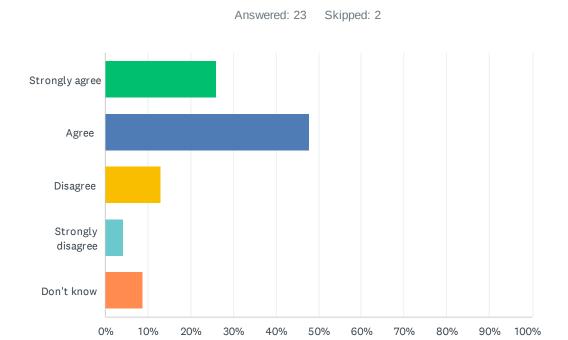

### Q10 My child's learning the knowledge, skills and attitudes necessary to be successful in life.

| ANSWER CHOICES    | RESPONSES |    |
|-------------------|-----------|----|
| Strongly agree    | 26.09%    | 6  |
| Agree             | 47.83%    | 11 |
| Disagree          | 13.04%    | 3  |
| Strongly disagree | 4.35%     | 1  |
| Don't know        | 8.70%     | 2  |
| TOTAL             |           | 23 |