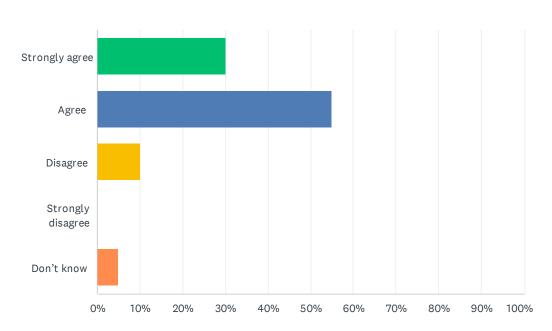

### Q22 The school keeps me informed about my child's progress and achievement.

| ANSWER CHOICES    | RESPONSES |    |
|-------------------|-----------|----|
| Strongly agree    | 30.00%    | 6  |
| Agree             | 55.00%    | 11 |
| Disagree          | 10.00%    | 2  |
| Strongly disagree | 0.00%     | 0  |
| Don't know        | 5.00%     | 1  |
| TOTAL             |           | 20 |