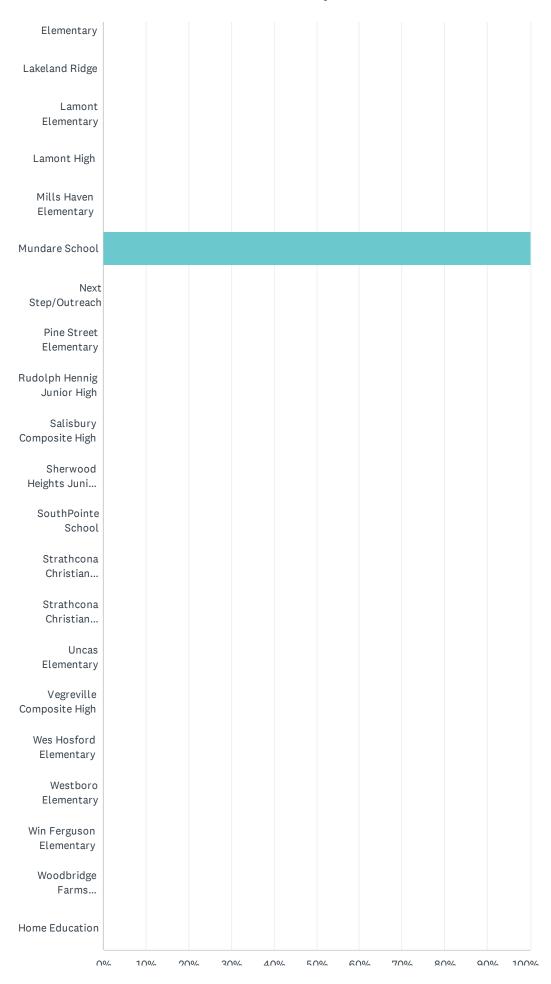

### Q1 What school does your child currently attend?

Answered: 25 Skipped: 0

| A.L. Horton<br>Elementary     |  |  |  |  |
|-------------------------------|--|--|--|--|
| Andrew School                 |  |  |  |  |
| Ardrossan<br>Elementary       |  |  |  |  |
| Ardrossan<br>Junior Senio     |  |  |  |  |
| Bev Facey<br>Community High   |  |  |  |  |
| Brentwood<br>Elementary       |  |  |  |  |
| Bruderheim<br>School          |  |  |  |  |
| Clover Bar<br>Junior High     |  |  |  |  |
| Davidson Creek<br>Elementary  |  |  |  |  |
| École<br>Campbelltown         |  |  |  |  |
| École Parc<br>Élémentaire     |  |  |  |  |
| F.R. Haythorne<br>Junior High |  |  |  |  |
| Fort<br>Saskatchewan          |  |  |  |  |
| Fort<br>Saskatchewan          |  |  |  |  |
| Fort<br>Saskatchewan          |  |  |  |  |
| Fultonvale<br>Elementary      |  |  |  |  |
| Glen Allan<br>Elementary      |  |  |  |  |
| Heritage Hills<br>Elementary  |  |  |  |  |
| James Mowat                   |  |  |  |  |

| A.L. Horton Elementary       0.00         Andrew School       0.00         Ardrossan Elementary       0.00         Ardrossan Junior Senior High       0.00         Bev Facey Community High       0.00         Brentwood Elementary       0.00         Clover Bar Junior High       0.00         Davidson Creek Elementary       0.00         École Campbelltown       0.00         École Parc Élémentaire       0.00         F.R. Haythorne Junior High       0.00         Fort Saskatchewan Christian       0.00         Fort Saskatchewan Elementary       0.00         Fort Saskatchewan High       0.00         Fultonvale Elementary Junior High       0.00         Glen Allan Elementary       0.00         Heritage Hills Elementary       0.00         Lakeland Ridge       0.00         Lamont Elementary       0.00                                                                                                                                                                                                                                                                                                                                                                                                                                                                                                                                                                                                                                                                                                                                                                                                                                                                                                                                                                                                                                                                                                                                                                                                                                                                                                 | 0% 0 0 0 0 0 0 0 0 0 0 0 0 0 0 0 0 0 0 |
|--------------------------------------------------------------------------------------------------------------------------------------------------------------------------------------------------------------------------------------------------------------------------------------------------------------------------------------------------------------------------------------------------------------------------------------------------------------------------------------------------------------------------------------------------------------------------------------------------------------------------------------------------------------------------------------------------------------------------------------------------------------------------------------------------------------------------------------------------------------------------------------------------------------------------------------------------------------------------------------------------------------------------------------------------------------------------------------------------------------------------------------------------------------------------------------------------------------------------------------------------------------------------------------------------------------------------------------------------------------------------------------------------------------------------------------------------------------------------------------------------------------------------------------------------------------------------------------------------------------------------------------------------------------------------------------------------------------------------------------------------------------------------------------------------------------------------------------------------------------------------------------------------------------------------------------------------------------------------------------------------------------------------------------------------------------------------------------------------------------------------------|----------------------------------------|
| Ardrossan Elementary  Ardrossan Junior Senior High  Bev Facey Community High  Brentwood Elementary  Bruderheim School  Clover Bar Junior High  0.00  Davidson Creek Elementary  École Campbelltown  Ecole Parc Élémentaire  Fort Saskatchewan Christian  Fort Saskatchewan Elementary  Fort Saskatchewan Elementary  Fort Saskatchewan High  Fultonvale Elementary  Glen Allan Elementary  James Mowat Elementary  James Mowat Elementary  0.00  Lakeland Ridge                                                                                                                                                                                                                                                                                                                                                                                                                                                                                                                                                                                                                                                                                                                                                                                                                                                                                                                                                                                                                                                                                                                                                                                                                                                                                                                                                                                                                                                                                                                                                                                                                                                                | 0 0 0 0 0 0 0 0 0 0 0 0 0 0 0 0 0 0 0  |
| Ardrossan Junior Senior High  Bev Facey Community High  Brentwood Elementary  Bruderheim School  Clover Bar Junior High  0.00  Davidson Creek Elementary  École Campbelltown  École Parc Élémentaire  F.R. Haythorne Junior High  0.00  Fort Saskatchewan Christian  Fort Saskatchewan Elementary  Fort Saskatchewan High  Cloud Fultonvale Elementary  Fultonvale Elementary  Glen Allan Elementary  James Mowat Elementary  0.00  Lakeland Ridge                                                                                                                                                                                                                                                                                                                                                                                                                                                                                                                                                                                                                                                                                                                                                                                                                                                                                                                                                                                                                                                                                                                                                                                                                                                                                                                                                                                                                                                                                                                                                                                                                                                                             | 0 0 0 0 0 0 0 0 0 0 0 0 0 0 0 0 0 0 0  |
| Bev Facey Community High 0.00 Brentwood Elementary 0.00 Bruderheim School 0.00 Clover Bar Junior High 0.00 Davidson Creek Elementary 0.00 École Campbelltown 0.00 École Parc Élémentaire 0.00 F.R. Haythorne Junior High 0.00 Fort Saskatchewan Christian 0.00 Fort Saskatchewan Elementary 0.00 Fort Saskatchewan High 0.00 Fultonvale Elementary Junior High 0.00 Fultonvale Elementary 0.00 Heritage Hills Elementary 0.00 James Mowat Elementary 0.00 Lakeland Ridge 0.00                                                                                                                                                                                                                                                                                                                                                                                                                                                                                                                                                                                                                                                                                                                                                                                                                                                                                                                                                                                                                                                                                                                                                                                                                                                                                                                                                                                                                                                                                                                                                                                                                                                  | 0 0 0 0 0 0 0 0 0 0 0 0 0 0 0 0 0 0 0  |
| Brentwood Elementary  Bruderheim School  Clover Bar Junior High  Davidson Creek Elementary  École Campbelltown  École Parc Élémentaire  0.00  F.R. Haythorne Junior High  0.00  Fort Saskatchewan Christian  Fort Saskatchewan Elementary  0.00  Fultonvale Elementary Junior High  0.00  Glen Allan Elementary  0.00  Heritage Hills Elementary  0.00  James Mowat Elementary  0.00  Lakeland Ridge                                                                                                                                                                                                                                                                                                                                                                                                                                                                                                                                                                                                                                                                                                                                                                                                                                                                                                                                                                                                                                                                                                                                                                                                                                                                                                                                                                                                                                                                                                                                                                                                                                                                                                                           | 0 0 0 0 0 0 0 0 0 0 0 0 0 0 0 0 0 0 0  |
| Bruderheim School 0.00 Clover Bar Junior High 0.00 Davidson Creek Elementary 0.00 École Campbelltown 0.00 École Parc Élémentaire 0.00 F.R. Haythorne Junior High 0.00 Fort Saskatchewan Christian 0.00 Fort Saskatchewan Elementary 0.00 Fort Saskatchewan High 0.00 Fultonvale Elementary Junior High 0.00 Glen Allan Elementary 0.00 Heritage Hills Elementary 0.00 James Mowat Elementary 0.00 Lakeland Ridge 0.00                                                                                                                                                                                                                                                                                                                                                                                                                                                                                                                                                                                                                                                                                                                                                                                                                                                                                                                                                                                                                                                                                                                                                                                                                                                                                                                                                                                                                                                                                                                                                                                                                                                                                                          | 0 0 0 0 0 0 0 0 0 0 0 0 0 0 0 0 0 0 0  |
| Clover Bar Junior High  Davidson Creek Elementary  École Campbelltown  École Parc Élémentaire  0.00  F.R. Haythorne Junior High  Fort Saskatchewan Christian  Fort Saskatchewan Elementary  Fort Saskatchewan High  0.00  Fultonvale Elementary Junior High  0.00  Fultonvale Elementary  Heritage Hills Elementary  0.00  Lakeland Ridge                                                                                                                                                                                                                                                                                                                                                                                                                                                                                                                                                                                                                                                                                                                                                                                                                                                                                                                                                                                                                                                                                                                                                                                                                                                                                                                                                                                                                                                                                                                                                                                                                                                                                                                                                                                      | 0 0 0 0 0 0 0 0 0 0 0 0 0 0 0 0 0 0 0  |
| Davidson Creek Elementary  École Campbelltown  École Parc Élémentaire  0.00  F.R. Haythorne Junior High  Fort Saskatchewan Christian  Fort Saskatchewan Elementary  Fort Saskatchewan High  0.00  Fultonvale Elementary Junior High  0.00  Glen Allan Elementary  0.00  Heritage Hills Elementary  0.00  Lakeland Ridge                                                                                                                                                                                                                                                                                                                                                                                                                                                                                                                                                                                                                                                                                                                                                                                                                                                                                                                                                                                                                                                                                                                                                                                                                                                                                                                                                                                                                                                                                                                                                                                                                                                                                                                                                                                                        | 0<br>9% 0<br>9% 0                      |
| École Campbelltown  École Parc Élémentaire  0.00  F.R. Haythorne Junior High  0.00  Fort Saskatchewan Christian  0.00  Fort Saskatchewan Elementary  0.00  Fort Saskatchewan High  0.00  Fultonvale Elementary Junior High  0.00  Glen Allan Elementary  0.00  Heritage Hills Elementary  0.00  James Mowat Elementary  0.00  Lakeland Ridge                                                                                                                                                                                                                                                                                                                                                                                                                                                                                                                                                                                                                                                                                                                                                                                                                                                                                                                                                                                                                                                                                                                                                                                                                                                                                                                                                                                                                                                                                                                                                                                                                                                                                                                                                                                   | 0<br>9% 0<br>9% 0                      |
| École Parc Élémentaire  Ecole Parc Élémentaire  O.00  Fort Saskatchewan Christian  O.00  Fort Saskatchewan Elementary  Eort Saskatchewan High  O.00  Fultonvale Elementary Junior High  O.00  Glen Allan Elementary  U.00  Heritage Hills Elementary  U.00  James Mowat Elementary  O.00  Lakeland Ridge  O.00                                                                                                                                                                                                                                                                                                                                                                                                                                                                                                                                                                                                                                                                                                                                                                                                                                                                                                                                                                                                                                                                                                                                                                                                                                                                                                                                                                                                                                                                                                                                                                                                                                                                                                                 | 9% 0<br>9% 0                           |
| F.R. Haythorne Junior High  Fort Saskatchewan Christian  Fort Saskatchewan Elementary  Fort Saskatchewan High  Fultonvale Elementary Junior High  Glen Allan Elementary  James Mowat Elementary  Lakeland Ridge  0.00  0.00  0.00  0.00  0.00  0.00  0.00                                                                                                                                                                                                                                                                                                                                                                                                                                                                                                                                                                                                                                                                                                                                                                                                                                                                                                                                                                                                                                                                                                                                                                                                                                                                                                                                                                                                                                                                                                                                                                                                                                                                                                                                                                                                                                                                      | 9% 0                                   |
| Fort Saskatchewan Christian  Fort Saskatchewan Elementary  Fort Saskatchewan High  Fultonvale Elementary Junior High  Glen Allan Elementary  Heritage Hills Elementary  James Mowat Elementary  Lakeland Ridge  0.00  0.00  0.00  0.00                                                                                                                                                                                                                                                                                                                                                                                                                                                                                                                                                                                                                                                                                                                                                                                                                                                                                                                                                                                                                                                                                                                                                                                                                                                                                                                                                                                                                                                                                                                                                                                                                                                                                                                                                                                                                                                                                         |                                        |
| Fort Saskatchewan Elementary  Fort Saskatchewan High  Clen Allan Elementary  Description of the saskatchewan High  Clen Allan Elementary  Description of the saskatchewan High  Output  Description of the saskatchewan High  Output  Description of the saskatchewan High  Output  Description of the saskatchewan Elementary  Output  Description of the saskatchewan Elementary  Output  Description of the saskatchewan Elementary  Output  Description of the saskatchewan High  Output  Desc | 9% 0                                   |
| Fort Saskatchewan High  Comparison of Saskatchewan High  Fultonvale Elementary Junior High  Glen Allan Elementary  Heritage Hills Elementary  James Mowat Elementary  Lakeland Ridge  0.00  0.00                                                                                                                                                                                                                                                                                                                                                                                                                                                                                                                                                                                                                                                                                                                                                                                                                                                                                                                                                                                                                                                                                                                                                                                                                                                                                                                                                                                                                                                                                                                                                                                                                                                                                                                                                                                                                                                                                                                               |                                        |
| Fultonvale Elementary Junior High  Glen Allan Elementary  Heritage Hills Elementary  James Mowat Elementary  Lakeland Ridge  0.00  0.00                                                                                                                                                                                                                                                                                                                                                                                                                                                                                                                                                                                                                                                                                                                                                                                                                                                                                                                                                                                                                                                                                                                                                                                                                                                                                                                                                                                                                                                                                                                                                                                                                                                                                                                                                                                                                                                                                                                                                                                        | 0                                      |
| Glen Allan Elementary  Heritage Hills Elementary  James Mowat Elementary  Lakeland Ridge  0.00  0.00                                                                                                                                                                                                                                                                                                                                                                                                                                                                                                                                                                                                                                                                                                                                                                                                                                                                                                                                                                                                                                                                                                                                                                                                                                                                                                                                                                                                                                                                                                                                                                                                                                                                                                                                                                                                                                                                                                                                                                                                                           | 0                                      |
| Heritage Hills Elementary  James Mowat Elementary  Lakeland Ridge  0.00  0.00                                                                                                                                                                                                                                                                                                                                                                                                                                                                                                                                                                                                                                                                                                                                                                                                                                                                                                                                                                                                                                                                                                                                                                                                                                                                                                                                                                                                                                                                                                                                                                                                                                                                                                                                                                                                                                                                                                                                                                                                                                                  | 0%                                     |
| James Mowat Elementary  Lakeland Ridge  0.00                                                                                                                                                                                                                                                                                                                                                                                                                                                                                                                                                                                                                                                                                                                                                                                                                                                                                                                                                                                                                                                                                                                                                                                                                                                                                                                                                                                                                                                                                                                                                                                                                                                                                                                                                                                                                                                                                                                                                                                                                                                                                   | 0                                      |
| Lakeland Ridge 0.00                                                                                                                                                                                                                                                                                                                                                                                                                                                                                                                                                                                                                                                                                                                                                                                                                                                                                                                                                                                                                                                                                                                                                                                                                                                                                                                                                                                                                                                                                                                                                                                                                                                                                                                                                                                                                                                                                                                                                                                                                                                                                                            | 0                                      |
| Lakeland Nage                                                                                                                                                                                                                                                                                                                                                                                                                                                                                                                                                                                                                                                                                                                                                                                                                                                                                                                                                                                                                                                                                                                                                                                                                                                                                                                                                                                                                                                                                                                                                                                                                                                                                                                                                                                                                                                                                                                                                                                                                                                                                                                  | 0                                      |
| Lamont Elementary 0.00                                                                                                                                                                                                                                                                                                                                                                                                                                                                                                                                                                                                                                                                                                                                                                                                                                                                                                                                                                                                                                                                                                                                                                                                                                                                                                                                                                                                                                                                                                                                                                                                                                                                                                                                                                                                                                                                                                                                                                                                                                                                                                         | 0                                      |
|                                                                                                                                                                                                                                                                                                                                                                                                                                                                                                                                                                                                                                                                                                                                                                                                                                                                                                                                                                                                                                                                                                                                                                                                                                                                                                                                                                                                                                                                                                                                                                                                                                                                                                                                                                                                                                                                                                                                                                                                                                                                                                                                | 0                                      |
| Lamont High 0.00                                                                                                                                                                                                                                                                                                                                                                                                                                                                                                                                                                                                                                                                                                                                                                                                                                                                                                                                                                                                                                                                                                                                                                                                                                                                                                                                                                                                                                                                                                                                                                                                                                                                                                                                                                                                                                                                                                                                                                                                                                                                                                               | 0                                      |
| Mills Haven Elementary 0.00                                                                                                                                                                                                                                                                                                                                                                                                                                                                                                                                                                                                                                                                                                                                                                                                                                                                                                                                                                                                                                                                                                                                                                                                                                                                                                                                                                                                                                                                                                                                                                                                                                                                                                                                                                                                                                                                                                                                                                                                                                                                                                    | 0                                      |
| Mundare School 100.                                                                                                                                                                                                                                                                                                                                                                                                                                                                                                                                                                                                                                                                                                                                                                                                                                                                                                                                                                                                                                                                                                                                                                                                                                                                                                                                                                                                                                                                                                                                                                                                                                                                                                                                                                                                                                                                                                                                                                                                                                                                                                            | 00% 25                                 |
| Next Step/Outreach 0.00                                                                                                                                                                                                                                                                                                                                                                                                                                                                                                                                                                                                                                                                                                                                                                                                                                                                                                                                                                                                                                                                                                                                                                                                                                                                                                                                                                                                                                                                                                                                                                                                                                                                                                                                                                                                                                                                                                                                                                                                                                                                                                        | 0                                      |
| Pine Street Elementary 0.00                                                                                                                                                                                                                                                                                                                                                                                                                                                                                                                                                                                                                                                                                                                                                                                                                                                                                                                                                                                                                                                                                                                                                                                                                                                                                                                                                                                                                                                                                                                                                                                                                                                                                                                                                                                                                                                                                                                                                                                                                                                                                                    | 0                                      |
| Rudolph Hennig Junior High 0.00                                                                                                                                                                                                                                                                                                                                                                                                                                                                                                                                                                                                                                                                                                                                                                                                                                                                                                                                                                                                                                                                                                                                                                                                                                                                                                                                                                                                                                                                                                                                                                                                                                                                                                                                                                                                                                                                                                                                                                                                                                                                                                | 0                                      |
| Salisbury Composite High 0.00                                                                                                                                                                                                                                                                                                                                                                                                                                                                                                                                                                                                                                                                                                                                                                                                                                                                                                                                                                                                                                                                                                                                                                                                                                                                                                                                                                                                                                                                                                                                                                                                                                                                                                                                                                                                                                                                                                                                                                                                                                                                                                  | 0                                      |
| Sherwood Heights Junior High 0.00                                                                                                                                                                                                                                                                                                                                                                                                                                                                                                                                                                                                                                                                                                                                                                                                                                                                                                                                                                                                                                                                                                                                                                                                                                                                                                                                                                                                                                                                                                                                                                                                                                                                                                                                                                                                                                                                                                                                                                                                                                                                                              | 0                                      |
| SouthPointe School 0.00                                                                                                                                                                                                                                                                                                                                                                                                                                                                                                                                                                                                                                                                                                                                                                                                                                                                                                                                                                                                                                                                                                                                                                                                                                                                                                                                                                                                                                                                                                                                                                                                                                                                                                                                                                                                                                                                                                                                                                                                                                                                                                        | 0                                      |
| Strathcona Christian Academy Elementary 0.00                                                                                                                                                                                                                                                                                                                                                                                                                                                                                                                                                                                                                                                                                                                                                                                                                                                                                                                                                                                                                                                                                                                                                                                                                                                                                                                                                                                                                                                                                                                                                                                                                                                                                                                                                                                                                                                                                                                                                                                                                                                                                   | 0%                                     |
| Strathcona Christian Academy Secondary 0.00                                                                                                                                                                                                                                                                                                                                                                                                                                                                                                                                                                                                                                                                                                                                                                                                                                                                                                                                                                                                                                                                                                                                                                                                                                                                                                                                                                                                                                                                                                                                                                                                                                                                                                                                                                                                                                                                                                                                                                                                                                                                                    |                                        |

| Uncas Elementary Vegreville Composite High | 0.00%<br> | 0  |
|--------------------------------------------|-----------|----|
| Wes Hosford Elementary                     | 0.00%     | 0  |
| Westboro Elementary                        | 0.00%     | 0  |
| Win Ferguson Elementary                    | 0.00%     | 0  |
| Woodbridge Farms Elementary                | 0.00%     | 0  |
| Home Education                             | 0.00%     | 0  |
| TOTAL                                      |           | 25 |