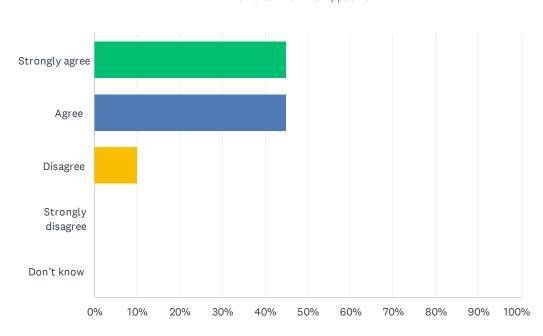

### Q15 School staff care about my child.

Answered: 21 Skipped: 4

| ANSWER CHOICES    | RESPONSES |    |
|-------------------|-----------|----|
| Strongly agree    | 47.62%    | 10 |
| Agree             | 52.38%    | 11 |
| Disagree          | 0.00%     | 0  |
| Strongly disagree | 0.00%     | 0  |
| Don't know        | 0.00%     | 0  |
| TOTAL             |           | 21 |