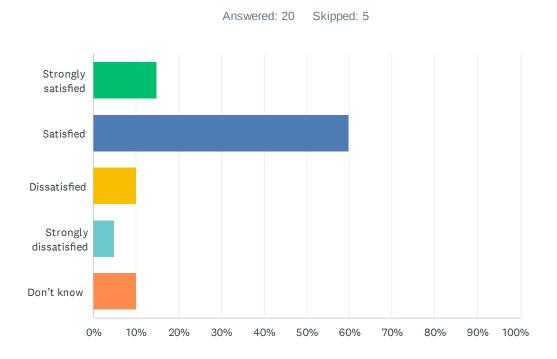

# Q21 How satisfied are you with the opportunities provided to be involved in your child's education?

| ANSWER CHOICES        | RESPONSES |    |
|-----------------------|-----------|----|
| Strongly satisfied    | 15.00%    | 3  |
| Satisfied             | 60.00%    | 12 |
| Dissatisfied          | 10.00%    | 2  |
| Strongly dissatisfied | 5.00%     | 1  |
| Don't know            | 10.00%    | 2  |
| TOTAL                 |           | 20 |