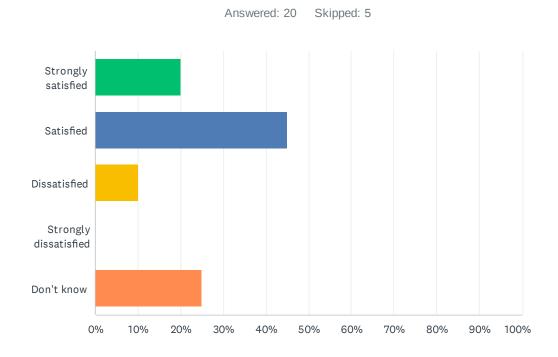

# Q21 How satisfied are you with the opportunities provided to be involved in your child's education?

| ANSWER CHOICES        | RESPONSES |    |
|-----------------------|-----------|----|
| Strongly satisfied    | 15.00%    | 3  |
| Satisfied             | 60.00%    | 12 |
| Dissatisfied          | 10.00%    | 2  |
| Strongly dissatisfied | 5.00%     | 1  |
| Don't know            | 10.00%    | 2  |
| TOTAL                 |           | 20 |