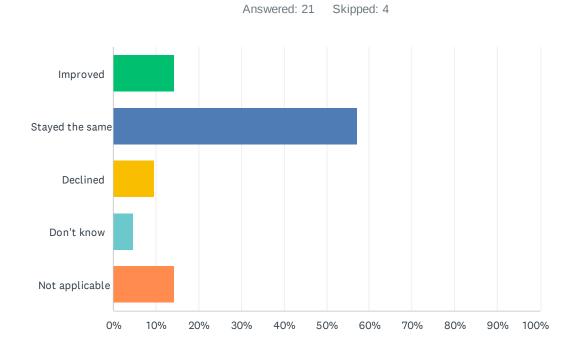

# Q19 In your opinion, has the quality of education your child experienced improved, stayed the same or declined in the past three years?

| ANSWER CHOICES  | RESPONSES |    |
|-----------------|-----------|----|
| Improved        | 14.29%    | 3  |
| Stayed the same | 57.14%    | 12 |
| Declined        | 9.52%     | 2  |
| Don't know      | 4.76%     | 1  |
| Not applicable  | 14.29%    | 3  |
| TOTAL           |           | 21 |