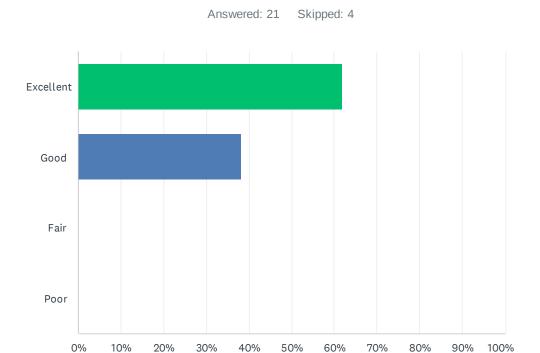

### Q20 How do you rate the physical condition of your child's school?

| ANSWER CHOICES | RESPONSES |    |
|----------------|-----------|----|
| Excellent      | 61.90%    | 13 |
| Good           | 38.10%    | 8  |
| Fair           | 0.00%     | 0  |
| Poor           | 0.00%     | 0  |
| TOTAL          |           | 21 |