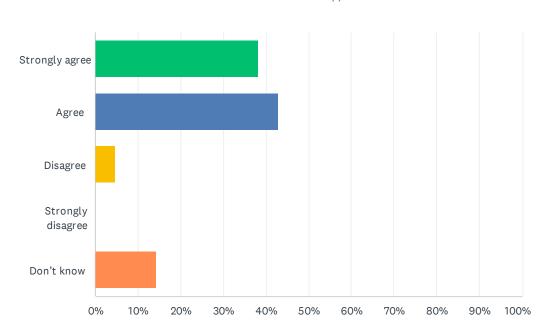

# Q14 My child's school encourages my child to be a responsible, respectful and engaged citizen.

| ANSWER CHOICES    | RESPONSES |    |
|-------------------|-----------|----|
| Strongly agree    | 38.10%    | 8  |
| Agree             | 61.90%    | 13 |
| Disagree          | 0.00%     | 0  |
| Strongly disagree | 0.00%     | 0  |
| Don't know        | 0.00%     | 0  |
| TOTAL             |           | 21 |