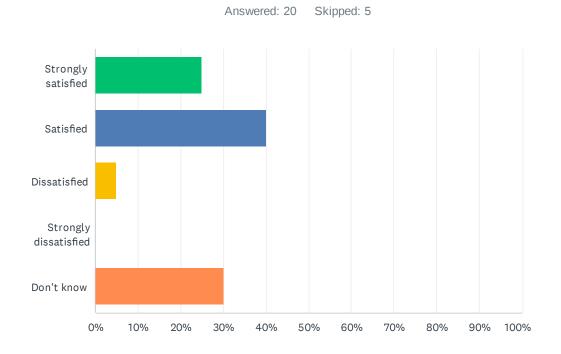

# Q18 How satisfied are you with the resources available to support your child's learning?

Strongly satisfied

Satisfied

Dissatisfied

Don't know

0%

10%

20%

30%

40%

50%

60%

70%

80%

90%

100%

Strongly dissatisfied

| ANSWER CHOICES        | RESPONSES |   |
|-----------------------|-----------|---|
| Strongly satisfied    | 28.57%    | 6 |
| Satisfied             | 52.38% 1  | _ |
| Dissatisfied          | 4.76%     | _ |
| Strongly dissatisfied | 4.76%     | _ |
| Don't know            | 9.52%     | 2 |
| TOTAL                 | 2         |   |