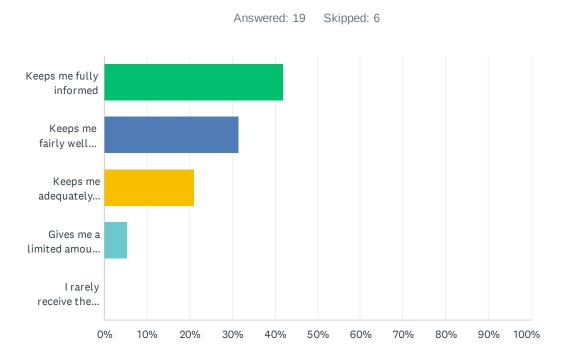

### Q22 The school keeps me informed about my child's progress and achievement.

| ANSWER CHOICES    | RESPONSES |    |
|-------------------|-----------|----|
| Strongly agree    | 30.00%    | 6  |
| Agree             | 55.00%    | 11 |
| Disagree          | 10.00%    | 2  |
| Strongly disagree | 0.00%     | 0  |
| Don't know        | 5.00%     | 1  |
| TOTAL             |           | 20 |