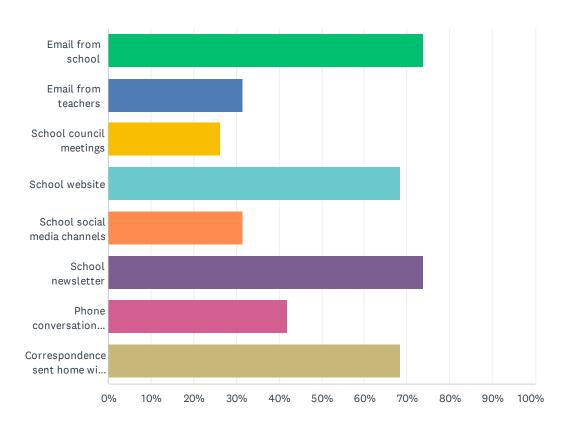

### Q23 There is open and honest communication within my child's school.

| ANSWER CHOICES    | RESPONSES |    |
|-------------------|-----------|----|
| Strongly agree    | 25.00%    | 5  |
| Agree             | 60.00%    | 12 |
| Disagree          | 10.00%    | 2  |
| Strongly disagree | 0.00%     | 0  |
| Don't know        | 5.00%     | 1  |
| TOTAL             |           | 20 |

# Q24 How satisfied are you with the Division's commitment to engaging families in matters that affect public education?

| ANSWER CHOICES        | RESPONSES |    |
|-----------------------|-----------|----|
| Strongly satisfied    | 20.00%    | 4  |
| Satisfied             | 45.00%    | 9  |
| Dissatisfied          | 10.00%    | 2  |
| Strongly dissatisfied | 0.00%     | 0  |
| Don't know            | 25.00%    | 5  |
| TOTAL                 |           | 20 |

# Q25 How satisfied are you with the Division's commitment to advocating for public education?

| ANSWER CHOICES        | RESPONSES |    |
|-----------------------|-----------|----|
| Strongly satisfied    | 25.00%    | 5  |
| Satisfied             | 40.00%    | 8  |
| Dissatisfied          | 5.00%     | 1  |
| Strongly dissatisfied | 0.00%     | 0  |
| Don't know            | 30.00%    | 6  |
| TOTAL                 |           | 20 |

Q26 Elk Island Public Schools appreciates the opportunity to stay connected with parents about news, activities, programs and other matters of importance. What is your impression of the communication you receive from your child's school?

| ANSWER CHOICES                           | RESPONSES |    |
|------------------------------------------|-----------|----|
| Keeps me fully informed                  | 42.11%    | 8  |
| Keeps me fairly well informed            | 31.58%    | 6  |
| Keeps me adequately informed             | 21.05%    | 4  |
| Gives me a limited amount of information | 5.26%     | 1  |
| I rarely receive the information I need  | 0.00%     | 0  |
| TOTAL                                    |           | 19 |

# Q27 Do you regularly make use of the following to keep up to date on school activities, programs, etc.? Check all that apply.

| ANSWER CHOICES                                  | RESPONSES |    |
|-------------------------------------------------|-----------|----|
| Email from school                               | 73.68%    | 14 |
| Email from teachers                             | 31.58%    | 6  |
| School council meetings                         | 26.32%    | 5  |
| School website                                  | 68.42%    | 13 |
| School social media channels                    | 31.58%    | 6  |
| School newsletter                               | 73.68%    | 14 |
| Phone conversations with the school or teachers | 42.11%    | 8  |
| Correspondence sent home with my child          | 68.42%    | 13 |
| Total Respondents: 19                           |           |    |

### Q28 What is your most preferred method of communication from the school and Division?

| ANSWER CHOICES                         | RESPONSES |    |
|----------------------------------------|-----------|----|
| Email                                  | 47.37%    | 9  |
| Automated phone messages               | 21.05%    | 4  |
| Correspondence sent home with my child | 31.58%    | 6  |
| Website                                | 0.00%     | 0  |
| Electronic newsletter                  | 0.00%     | 0  |
| Social media posts                     | 0.00%     | 0  |
| TOTAL                                  |           | 19 |

#### Q29 Do you visit the Division website (www.eips.ca) for information on:

| 1.58 |
|------|
| 1.47 |
| 1.84 |
| 1.32 |
| 1.58 |
| 1.11 |
| 1.21 |
| 1.37 |
| 1.16 |
| 1.05 |
| 1.00 |
|      |