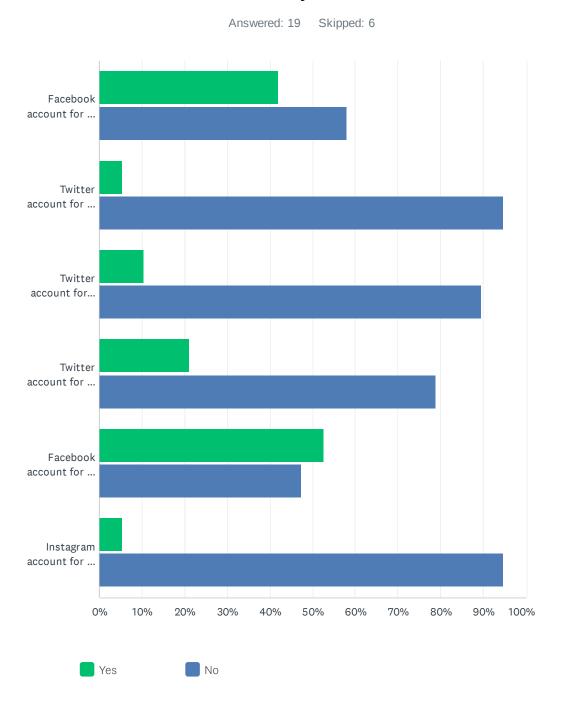

RESPONSES |    |
|----------------------------------------|-----------|----|
| Email                                  | 47.37%    | 9  |
| Automated phone messages               | 21.05%    | 4  |
| Correspondence sent home with my child | 31.58%    | 6  |
| Website                                | 0.00%     | 0  |
| Electronic newsletter                  | 0.00%     | 0  |
| Social media posts                     | 0.00%     | 0  |
| TOTAL                                  |           | 19 |

#### Q29 Do you visit the Division website (www.eips.ca) for information on:







| 1.58 |
|------|
| 1.47 |
| 1.84 |
| 1.32 |
| 1.58 |
| 1.11 |
| 1.21 |
| 1.37 |
| 1.16 |
| 1.05 |
| 1.00 |
|      |

### Q30 The Division and schools often share news and information on social media. Do you follow:



|                                                             | YES    | NO     | TOTAL | WEIGHTED AVERAGE |
|-------------------------------------------------------------|--------|--------|-------|------------------|
| Facebook account for the Division (@ElkIslandPublicSchools) | 42.11% | 57.89% |       |                  |
|                                                             | 8      | 11     | 19    | 1.42             |
| Twitter account for the Division (@eips)                    | 5.26%  | 94.74% |       |                  |
|                                                             | 1      | 18     | 19    | 1.05             |
| Twitter account for EIPS Student Transportation (@eipsST)   | 10.53% | 89.47% |       |                  |
|