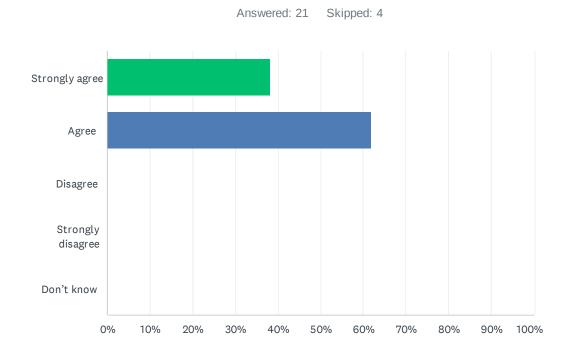

# Q14 My child's school encourages my child to be a responsible, respectful and engaged citizen.

| ANSWER CHOICES    | RESPONSES |    |
|-------------------|-----------|----|
| Strongly agree    | 38.10%    | 8  |
| Agree             | 61.90%    | 13 |
| Disagree          | 0.00%     | 0  |
| Strongly disagree | 0.00%     | 0  |
| Don't know        | 0.00%     | 0  |
| TOTAL             |           | 21 |