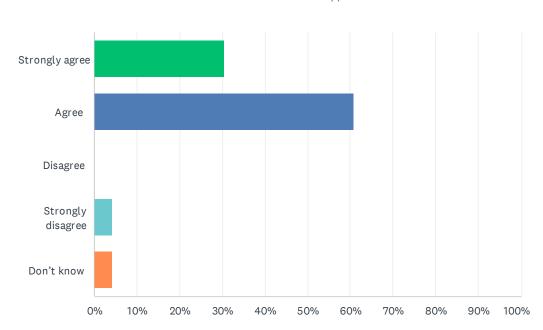

### Q5 My child's individual needs are met.

| ANSWER CHOICES    | RESPONSES |    |
|-------------------|-----------|----|
| Strongly agree    | 30.43%    | 7  |
| Agree             | 56.52%    | 13 |
| Disagree          | 4.35%     | 1  |
| Strongly disagree | 4.35%     | 1  |
| Don't know        | 4.35%     | 1  |
| TOTAL             |           | 23 |