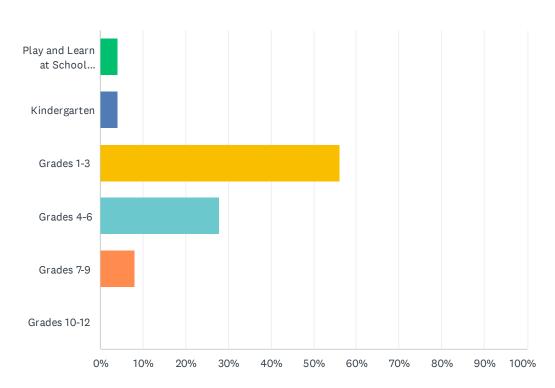

# Q3 As a result of being in the Play and Learn at School (PALS) program, my child's demonstrating growth in their development.

| ANSWER CHOICES    | RESPONSES |   |
|-------------------|-----------|---|
| Strongly agree    | 0.00%     | 0 |
| Agree             | 0.00%     | 0 |
| Disagree          | 100.00%   | 1 |
| Strongly disagree | 0.00%     | 0 |
| Don't know        | 0.00%     | 0 |
| TOTAL             |           | 1 |