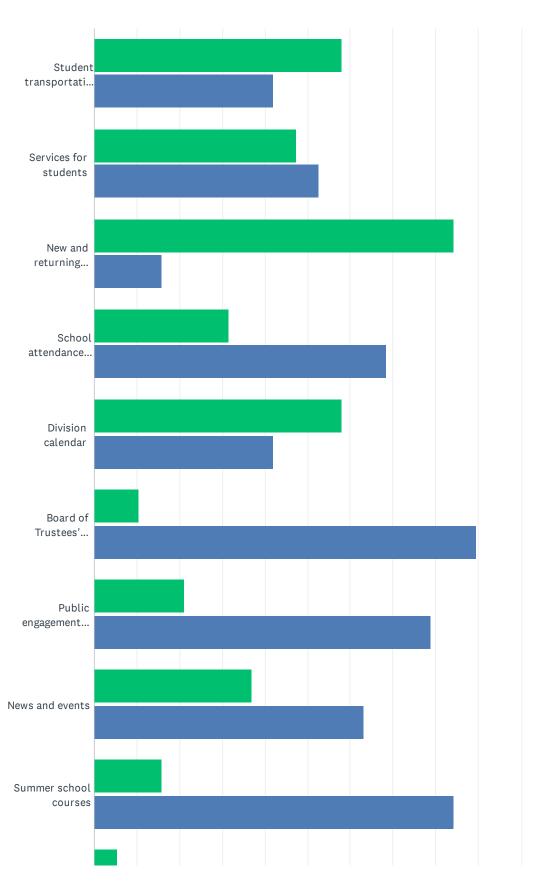

### Q23 There is open and honest communication within my child's school.

| ANSWER CHOICES    | RESPONSES |    |
|-------------------|-----------|----|
| Strongly agree    | 25.00%    | 5  |
| Agree             | 60.00%    | 12 |
| Disagree          | 10.00%    | 2  |
| Strongly disagree | 0.00%     | 0  |
| Don't know        | 5.00%     | 1  |
| TOTAL             |           | 20 |

# Q24 How satisfied are you with the Division's commitment to engaging families in matters that affect public education?

| ANSWER CHOICES        | RESPONSES |    |
|-----------------------|-----------|----|
| Strongly satisfied    | 20.00%    | 4  |
| Satisfied             | 45.00%    | 9  |
| Dissatisfied          | 10.00%    | 2  |
| Strongly dissatisfied | 0.00%     | 0  |
| Don't know            | 25.00%    | 5  |
| TOTAL                 |           | 20 |

# Q25 How satisfied are you with the Division's commitment to advocating for public education?

| ANSWER CHOICES        | RESPONSES |    |
|-----------------------|-----------|----|
| Strongly satisfied    | 25.00%    | 5  |
| Satisfied             | 40.00%    | 8  |
| Dissatisfied          | 5.00%     | 1  |
| Strongly dissatisfied | 0.00%     | 0  |
| Don't know            | 30.00%    | 6  |
| TOTAL                 |           | 20 |

Q26 Elk Island Public Schools appreciates the opportunity to stay connected with parents about news, activities, programs and other matters of importance. What is your impression of the communication you receive from your child's school?

| ANSWER CHOICES                           | RESPONSES |    |
|------------------------------------------|-----------|----|
| Keeps me fully informed                  | 42.11%    | 8  |
| Keeps me fairly well informed            | 31.58%    | 6  |
| Keeps me adequately informed             | 21.05%    | 4  |
| Gives me a limited amount of information | 5.26%     | 1  |
| I rarely receive the information I need  | 0.00%     | 0  |
| TOTAL                                    |           | 19 |

# Q27 Do you regularly make use of the following to keep up to date on school activities, programs, etc.? Check all that apply.

| ANSWER CHOICES                                  | RESPONSES |    |
|-------------------------------------------------|-----------|----|
| Email from school                               | 73.68%    | 14 |
| Email from teachers                             | 31.58%    | 6  |
| School council meetings                         | 26.32%    | 5  |
| School website                                  | 68.42%    | 13 |
| School social media channels                    | 31.58%    | 6  |
| School newsletter                               | 73.68%    | 14 |
| Phone conversations with the school or teachers | 42.11%    | 8  |
| Correspondence sent home with my child          | 68.42%    | 13 |
| Total Respondents: 19                           |           |    |

### Q28 What is your most preferred method of communication from the school and Division?

| ANSWER CHOICES                         | RESPONSES |    |
|----------------------------------------|-----------|----|
| Email                                  | 47.37%    | 9  |
| Automated phone messages               | 21.05%    | 4  |
| Correspondence sent home with my child | 31.58%    | 6  |
| Website                                | 0.00%     | 0  |
| Electronic newsletter                  | 0.00%     | 0  |
| Social media posts                     | 0.00%     | 0  |
| TOTAL                                  |           | 19 |

#### Q29 Do you visit the Division website (www.eips.ca) for information on:

| 1.58 |
|------|
| 1.47 |
| 1.84 |
| 1.32 |
| 1.58 |
| 1.11 |
| 1.21 |
| 1.37 |
| 1.16 |
| 1.05 |
| 1.00 |
|      |