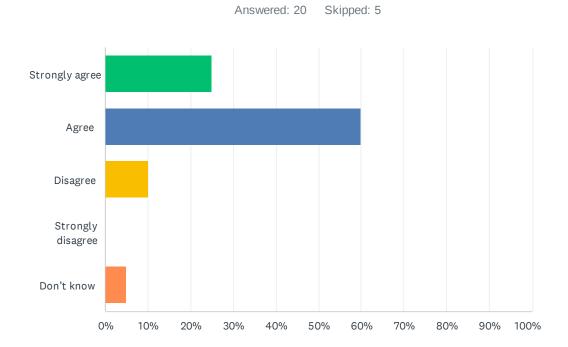

# Q14 My child's school encourages my child to be a responsible, respectful and engaged citizen.

| ANSWER CHOICES    | RESPONSES |    |
|-------------------|-----------|----|
| Strongly agree    | 38.10%    | 8  |
| Agree             | 61.90%    | 13 |
| Disagree          | 0.00%     | 0  |
| Strongly disagree | 0.00%     | 0  |
| Don't know        | 0.00%     | 0  |
| TOTAL             |           | 21 |