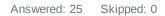

### Q2 What grade is your child currently in?

| ANSWER CHOICES                  | RESPONSES |    |
|---------------------------------|-----------|----|
| Play and Learn at School (PALS) | 4.00%     | 1  |
| Kindergarten                    | 4.00%     | 1  |
| Grades 1-3                      | 56.00%    | 14 |
| Grades 4-6                      | 28.00%    | 7  |
| Grades 7-9                      | 8.00%     | 2  |
| Grades 10-12                    | 0.00%     | 0  |
| TOTAL                           |           | 25 |