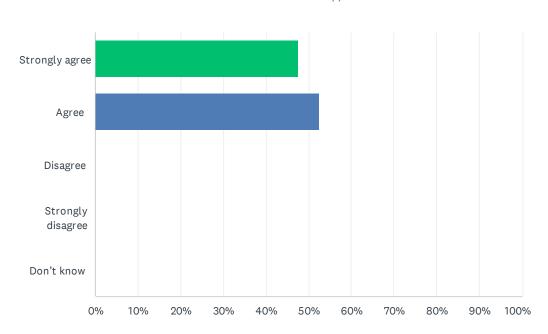

### Q15 School staff care about my child.

Answered: 21 Skipped: 4

| ANSWER CHOICES    | RESPONSES |    |
|-------------------|-----------|----|
| Strongly agree    | 47.62%    | 10 |
| Agree             | 52.38%    | 11 |
| Disagree          | 0.00%     | 0  |
| Strongly disagree | 0.00%     | 0  |
| Don't know        | 0.00%     | 0  |
| TOTAL             |           | 21 |