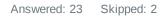

### Q6 My child's encouraged to do their best.

| ANSWER CHOICES    | RESPONSES |    |
|-------------------|-----------|----|
| Strongly agree    | 30.43%    | 7  |
| Agree             | 60.87%    | 14 |
| Disagree          | 0.00%     | 0  |
| Strongly disagree | 4.35%     | 1  |
| Don't know        | 4.35%     | 1  |
| TOTAL             |           | 23 |