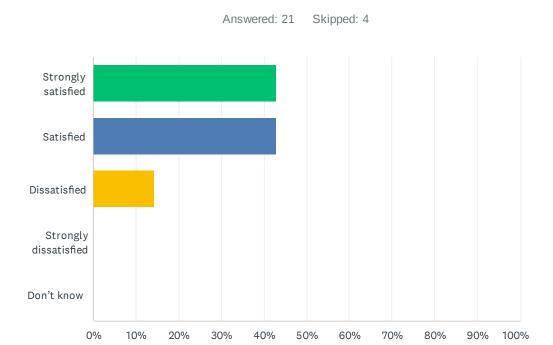

### Q12 How satisfied are you with the quality of teaching at your child's school?

| ANSWER CHOICES        | RESPONSES |    |
|-----------------------|-----------|----|
| Strongly satisfied    | 42.86%    | 9  |
| Satisfied             | 42.86%    | 9  |
| Dissatisfied          | 14.29%    | 3  |
| Strongly dissatisfied | 0.00%     | 0  |
| Don't know            | 0.00%     | 0  |
| TOTAL                 |           | 21 |