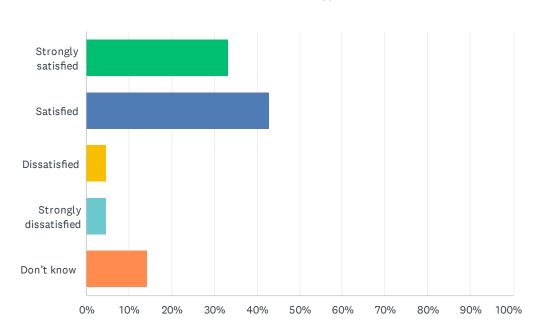

# Q18 How satisfied are you with the resources available to support your child's learning?

Strongly satisfied

Satisfied

Dissatisfied

Don't know

0%

10%

20%

30%

40%

50%

60%

70%

80%

90%

100%

Strongly dissatisfied

| ANSWER CHOICES        | RESPONSES |   |
|-----------------------|-----------|---|
| Strongly satisfied    | 28.57%    | 6 |
| Satisfied             | 52.38% 1  | _ |
| Dissatisfied          | 4.76%     | _ |
| Strongly dissatisfied | 4.76%     | _ |
| Don't know            | 9.52%     | 2 |
| TOTAL                 | 2         |   |