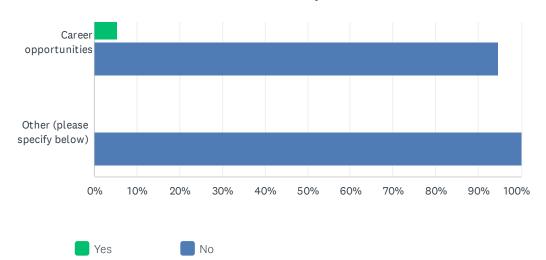

%    | 13 |
| Total Respondents: 19                           |           |    |

### Q28 What is your most preferred method of communication from the school and Division?





| ANSWER CHOICES                         | RESPONSES |    |
|----------------------------------------|-----------|----|
| Email                                  | 47.37%    | 9  |
| Automated phone messages               | 21.05%    | 4  |
| Correspondence sent home with my child | 31.58%    | 6  |
| Website                                | 0.00%     | 0  |
| Electronic newsletter                  | 0.00%     | 0  |
| Social media posts                     | 0.00%     | 0  |
| TOTAL                                  |           | 19 |

#### Q29 Do you visit the Division website (www.eips.ca) for information on:







| 1.58 |
|------|
| 1.47 |
| 1.84 |
| 1.32 |
| 1.58 |
| 1.11 |
| 1.21 |
| 1.37 |
| 1.16 |
| 1.05 |
| 1.00 |
|      |

### Q30 The Division and schools often share news and information on social media. Do you follow:



|                                                             | YES    | NO     | TOTAL | WEIGHTED AVERAGE |
|-------------------------------------------------------------|--------|--------|-------|------------------|
| Facebook account for the Division (@ElkIslandPublicSchools) | 42.11% | 57.89% |       |                  |
|                                                             | 8      | 11     | 19    | 1.42             |
| Twitter account for the Division (@eips)                    | 5.26%  | 94.74% |       |                  |
|