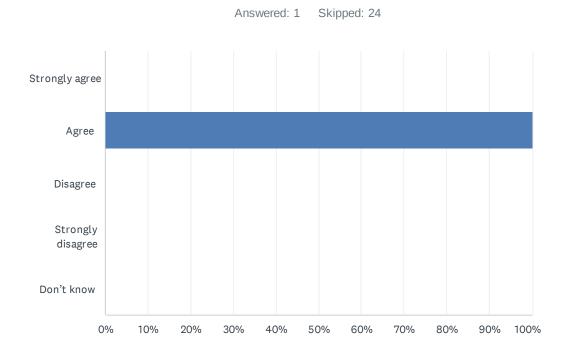

# Q4 As a result of being in the Kindergarten program, my child's becoming ready to enter Grade 1.

| ANSWER CHOICES    | RESPONSES |   |
|-------------------|-----------|---|
| Strongly agree    | 0.00%     | 0 |
| Agree             | 100.00%   | 1 |
| Disagree          | 0.00%     | 0 |
| Strongly disagree | 0.00%     | 0 |
| Don't know        | 0.00%     | 0 |
| TOTAL             |           | 1 |