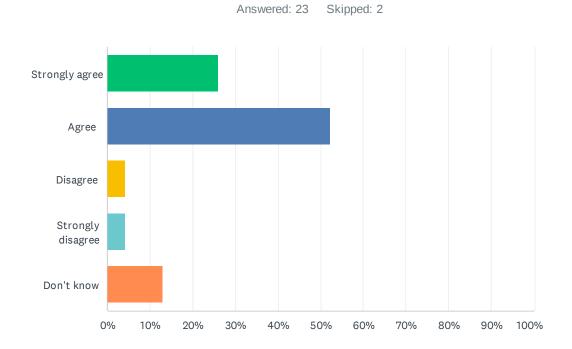

# Q9 My child has an understanding of First Nations, Métis and Inuit culture and history.

| ANSWER CHOICES    | RESPONSES |    |
|-------------------|-----------|----|
| Strongly agree    | 26.09%    | 6  |
| Agree             | 52.17%    | 12 |
| Disagree          | 4.35%     | 1  |
| Strongly disagree | 4.35%     | 1  |
| Don't know        | 13.04%    | 3  |
| TOTAL             |           | 23 |